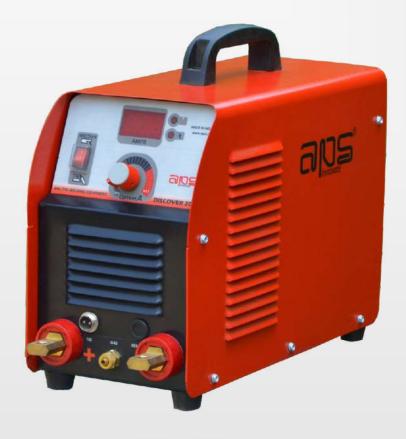

# **DISCOVER 200TIG**

#### **Specifications:**

**Input Supply** 170-280 VAC, 50H-60 Hz, 1-Phase **Switching Device IGBT** Input KVA @ 200A 6.9 KVA **Current Range** 10 - 200 Amps

Current @ 60% Duty 200Amps Current @ 100% Duty 130Amps Max OCV 85 IP21 Class of protection

Dimensions (WxLxH)mm 160 x 380 x 360 mm

Weight 9.5kg In Built High Frequency Unit

**APS** provides the most reliable in its class, DISCOVER 200 TIG welding equipment. The Discover Series is known to serve the customer in the most cost - effective and portable manner while also serving every requirement of the customer. Discover series is designed to work under wide voltage fluctuations, protected against Over Voltage, Under Voltage, Over Heating, Over current for IGBT protection with indication, Phase error detection. On Load Power Consumption upto 50% lesser than conventional Non-inverter type welding equipment.