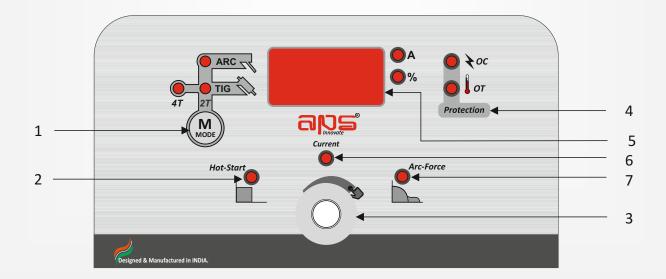

## **Panel Description:**

- 1 Mode Switch ARC / TIG [ 2T / 4T ]
- 2 Hot Start Control Indication
- 3 Parameter Control KNOB
- 4 Protection Features Over Current [ OC ]

  Over Temperature [ OT ]

- 5 Display
- 6 Current Control Indication
- 7 Arc Force Control Indication