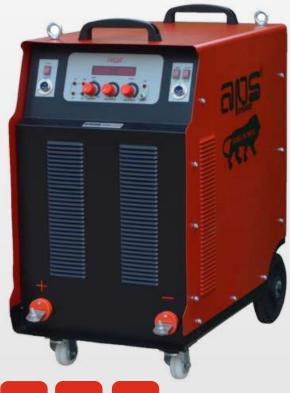

### **Specifications:**

Input Supply
Switching Device
Input KVA @ 800A
Current Range
Current @ 60% Duty
Current @ 100% Duty

330-500, 50Hz/60Hz, 3Phase IGBT 50.6 KVA 30 - 800 Amps 800 Amps 600 Amps Max OCV Class of protection Dimensions (WxLxH)mm Weight 95 - 105 Volts IP21 670 x 780 x 915 mm 130 kg

**APS** provides the most reliable in its class , GENESIS 800 gouging equipment. The Genesis series is well known in the market for its simplicity, reliability, ruggedness and is capable of the customer in serving tough environment. Genesis series is designed to work under wide voltage fluctuations, protected against Over Voltage, Under Voltage, Over Heating, Over current for IGBT protection with indication, Phase error detection. On Load Power Consumption upto 50% lesser than conventional Non-inverter type welding equipment.

# **Panel Description:**

- 1 OV Over Voltage Indicator
- 2 UV Under Voltage Indicator
- 3 OT Over Temperature
- 4 SP Single Phase [ Supply ] Indicator
- 5 Current Control KNOB

- 6 Hot Start Variation KNOB
- 7 LED Display [ Ammeter and Voltmeter ]
- 8 OC Over Current Indicator
- 9 OC Reset Button
- 10 ARC Force Variation KNOB