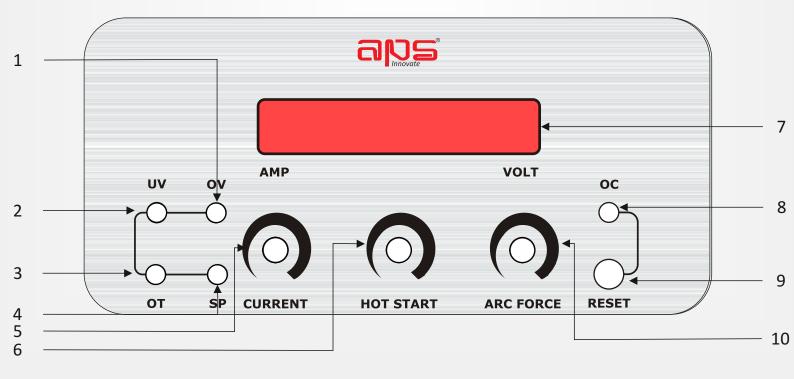

# **Panel Description:**

- 1 OV Over Voltage Indicator
- 2 UV Under Voltage Indicator
- 3 OT Over Temperature
- 4 SP Single Phase [ Supply ] Indicator
- 5 Current Control KNOB

- 6 Hot Start Variation KNOB
- 7 LED Display [ Ammeter and Voltmeter ]
- 8 OC Over Current Indicator
- 9 OC Reset Button
- 10 ARC Force Variation KNOB