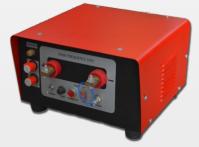

## **HIGH FREQUENCY UNIT**

**TIG Switch** 

600A

APS provides the External High Frequency Unit for TIG welding. These unit are light in weight and portable. They can be used arc welder or power sources which provide scratch start TIG mechanism. It adds up all the advantages of a High Frequency powered TIG welding equipment. It also has pre-flow and post-flow time adjustment knobs to achieve better quality weld joints.